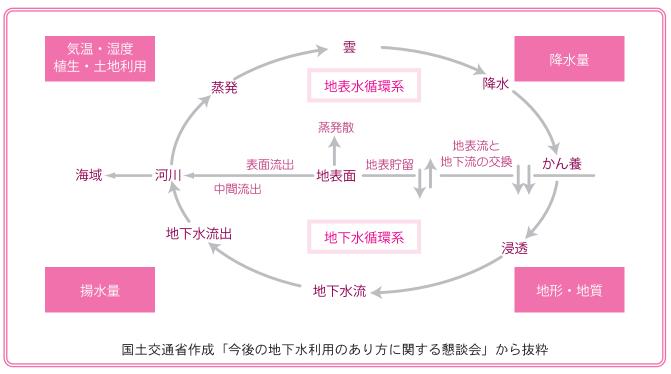

# 地下水と水の循環について

地下水は雨や雪などが降水して地中に浸透し、長期間、地層中にとどまり、流水後に、一部は湧水(わきみず)として地表に流出して、河川などに合流し、一部は井戸などで取水され、地表で利用されています。その後、河川や海から蒸発して、雲になり、降水して、地中に浸透後、再び地下水になるというように、循環しています。

佐久地域で飲用として利用している地下水は、地中にどの位の期間とどまり、流水しているのでしょうか。信州大学工学部中屋眞司教授が調査(未発表)したところ、およそ20年間から50年間と判明しました。佐久市で飲まれる水はほとんどが地下水や湧水であることから、私達が飲んでいる水は、およそ20~50年前の水ということになります。地下水は長い期間をかけて、循環しているのです。

したがって、地下水は、河川や海の水とともに地球上の水循環の一部を構成している非常に重要なものです。地下水のかん養は降水量や森林など土地の形状に、地中での循環は地質や地形に、河川や海など地表からの蒸発は、気温、湿度、植生などに影響を受けています。また、地下水が地表へ流出する量は、私達が農業用・工業用・水道用などとして、採取する量や土地利用により、影響を受けます。

このように、私達は、様々な影響を受けながら、水循環を構成している地下水を採取して利用しているのです。