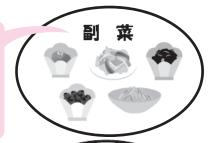

### 自らの生活を見直す事で、改善や予防のできるものが多いです!

生活習慣の見直しには「食事・運動・休養」が大切です。とくにお正月は、食事ではめを外した 方も多いかと思います。体格や運動量によって必要なエネルギーは違います。自分に必要な量が 知りたい方は、ご相談ください。17ページのぴんころ御膳も参考にしてください。

~1日3段分でこのかたちと量ををめざしましょう!~

副菜は体の調子を 整えます。野菜、 海藻、イモ類のい ずれかを毎食1~ 2皿はつけましょ う!

主菜はたんぱく質。 体をつくるもとで す!

主食は体を動かす エネルギーのもと! しっかり食べまし ょう。

汁ものは副菜の1 つとして野菜多め の具だくさん汁に してみましょう! 汁ものがとれない 時には野菜を増や しましょう!

間食に

お楽しみで

■健診のお申し込み、相談、健診の結果、栄養、健康づくりに関するご相談・お問い合わせ

健康づくり推進課

☎62-3189 (直通)