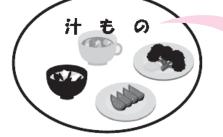

### 自らの生活を見直す事で、改善や予防のできるものが多いです!

生活習慣の見直しには「食事・運動・休養」が大切です。とくにお正月は、食事ではめを外した 方も多いかと思います。体格や運動量によって必要なエネルギーは違います。自分に必要な量が 知りたい方は、ご相談ください。17ページのぴんころ御膳も参考にしてください。

~1日3段分でこのかたちと量ををめざしましょう!~

副菜は体の調子を 整えます。野菜、 海藻、イモ類のい ずれかを毎食1~ 2皿はつけましょ う!

主菜はたんぱく質。 体をつくるもとで す!

主食は体を動かす エネルギーのもと! しっかり食べまし ょう。

汁ものは副菜の1 つとして野菜多め の具だくさん汁に してみましょう! 汁ものがとれない 時には野菜を増や しましょう!

間食に

お楽しみで

■健診のお申し込み、相談、健診の結果、栄養、健康づくりに関するご相談・お問い合わせ

健康づくり推進課

☎62-3189 (直通)