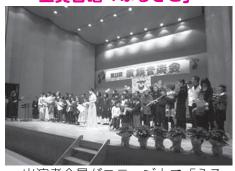

# 

11月19日長野県佐久勤労者福祉センターで開催されました。

今回は11組の家族が出場し、あたたかな雰囲気の中で、素敵な歌声や楽しい演奏を会場いっぱいに響かせてくれました。また、野沢中学校合唱部、コールフリージア、小雀保育園の皆さんが賛助出演し、音楽会に花を添えていただきました。

#### 全員合唱「ふるさと」

出演者全員がステージ上で「ふる さと」を合唱しました。家族で音楽 を楽しまれている皆さんのあたたか な雰囲気を、多くの皆さんに感じて いただけるような音楽会を次回も開 催したいと思います。