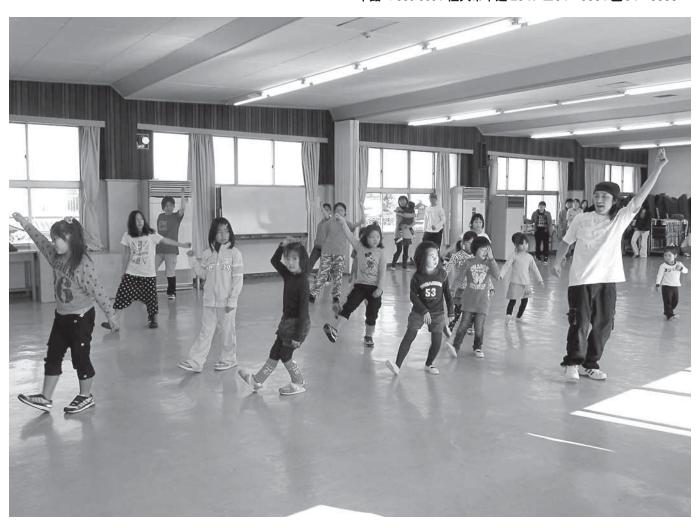

#### 公民館に幅広い世代が集合

浅間地区館で昨年10~11月に開催した「ヒップホップダンス講座」のひとコマ。

土曜日開催のこの講座には、園児から団塊の世代まで幅広い年代が参加しました。レベルも初心者からプロ級までさまざま。4回の講座でしたが、参加者の間には強い連帯感も生まれました。

寒さに負けるな。子どもは風の子、元気にヒップホップダンス!

今年もみんなで、公民館の講座に参加しましょう。