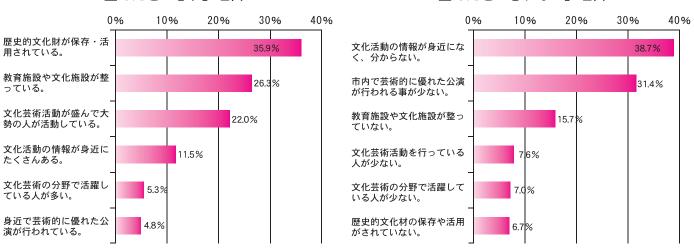

#### ①佐久市は文化・芸術が盛んなまちだと思いますか。

盛んだと「思う」理由

盛んだと「思わない」理由

佐久市が文化・芸術について盛んなまちだと思っている割合は24.1%で、7割以上が「思わない」と回答しています。

文化・芸術が盛んだと「思う」理由は、「歴史的文化財が保存・活用されている」が35.9%で最も高く、「思わない」理由は、「文化活動の情報が身近になく、分からない」が38.7%で最も高くなっています。