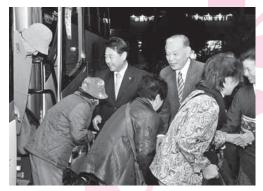

#### 大船渡市で被猟された智様を 佐久市へご招待しました

(平成23年11月11日~13日)

平成23年11月11日~13日に、3.11の東日本大震災で被災された大船渡市の皆様(40人:大型バス1台)を佐久市にご招待し、市内観光地めぐり(リンゴ狩り・春日温泉・望月馬事公苑・酒蔵見学など)や佐久市農業祭への参加、公民館活動グループ等との交流を通して、心と体を癒していただきました。

このご招待ツアーは、ホテルー萬里様からの宿泊料・飲食代等の無料提供の申し出により実現したものです。

11月11日の午後5時30分、大船渡市で被災された40人の皆様が大型バス1台で佐久市へ到着し、柳田市長とホテル一萬里の畠山社長ご夫妻がお一人お一人に握手をして、お出迎えしました。

翌12日には、市内観光地を見学した後、夕方ホテルへもどり、「大船渡市の皆様の歓迎会」が盛大に開催されました。柳田市長から、

宇宙航空研究開発機構の研究施設のある市町村の「絆」で結ばれた 銀河連邦共和国の一員である大船渡市への集中支援を決定し、いち 早く医師・看護師・保健師などの「医療チーム」を大船渡市へ派遣