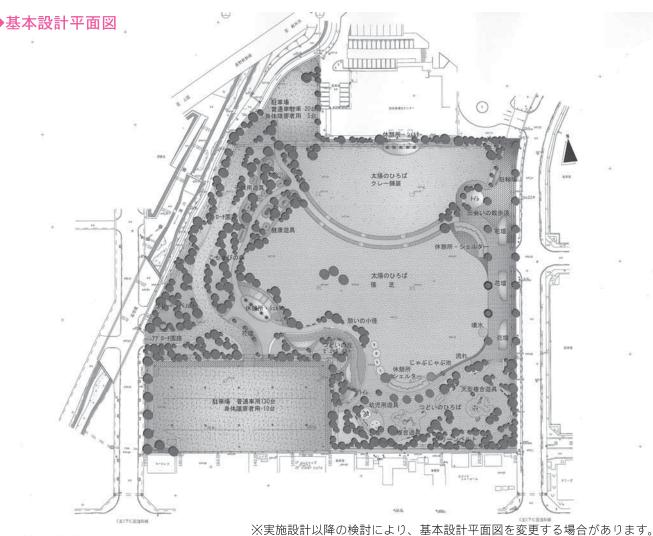

#### 市民交流ひろばの基本設計がまとまりました

市は、総合文化会館建設予定地の後利用として整備する「市民交流ひろば」について、基本設計を進めてきました。このたび、その内容がまとまりましたので、概要についてお知らせします。

#### ◆基本設計の作成に当たって

世代を超えて市内外の人が集い、緑に囲まれて潤いと安らぎを感じ、様々な活動又は交流ができる「市民 交流ひろば」の設計、管理運営計画に関し、必要な事項について意見を聴くため、7月に「佐久市市民交流 ひろば設計・管理運営計画検討委員会」を設置し、これまで計4回の検討委員会を開催しました。

検討委員会は、区長会、身体障害者福祉協会、PTA、子供のための大型公園ワークショップなど、各分野を代表する方々と、公募による方々の計20名で構成され、市内外から訪れる方々の多様な目的や活動に対応できる「太陽のひろば」を中心に、「つどいのひろば」「こもれびの森」などの各施設のあり方について、様々な観点から検討がされてきました。

11月10日に市へ提出された設計に関する報告書では、「子どもたちが気軽に水に親しみ、触れ合うことができる場として、また、訪れたすべての方に、緑に囲まれ潤いと安らぎを与えることができる場を創出するため、市民交流ひろばに水景施設を設置されたい。」などの提言を頂きました。

検討委員会の様子

これまで市民の皆さんからいただいたご意見・ご要望、そしてこの報告書を参考に、次のとおり基本設計をまとめました。

#### ◆基本設計の概要

·場 所 佐久市 佐久平駅南

・全体面積 約3.2ha

・主な施設

| 施設名     | 規模、設置数等                                |  |  |  |  |
|---------|----------------------------------------|--|--|--|--|
|         | 張芝 約7,500㎡                             |  |  |  |  |
| 太陽のひろば  | 張之 約7,300m<br>クレー(土)舗装 約3,700㎡         |  |  |  |  |
| つどいのひろば | 幼児用遊具、複合遊具、大型複合遊具、健康遊具                 |  |  |  |  |
| こもれびの森  | 健康遊具、子供用遊具                             |  |  |  |  |
| 植栽·花壇   | 主に佐久地域の気候・風土に適した樹木、植栽、草花               |  |  |  |  |
| 水景施設    | 噴水+流れ+じゃぶじゃぶ池1基<br>(子どもたちが水と触れ合える水景施設) |  |  |  |  |
| 休憩所     | シェルター(日陰)4基                            |  |  |  |  |
| トイレ     | 2棟                                     |  |  |  |  |
| 駐車場     | 2箇所 普通車150台、身障者用15台                    |  |  |  |  |

#### ◆設計の方針

市民交流ひろばは、5つの基本コンセプトに基づき、また、佐久らしさを盛り込んだひろばとなるように設計しました。

- 5つの基本コンセプトは、以下のとおりです。
- ①市街地の中で緑に囲まれ、潤いと安らぎを持つ場
- ②子どもたちが自由に元気に遊べる場
- ③世代を超えて市内外の人が集い利用し、様々な活動や交流が行える場
- ④佐久平駅前から一体をなし、エリアにある都市機能どうしを結びつけ、多様で多彩な活動が生まれる場
- ⑤エリアの中の施設と相互に活用でき、その人にあった自由な使い方ができる場