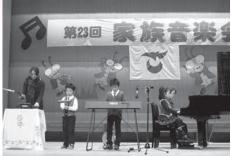

#### 竹花せい子さん家族

フルートの演奏に可愛らしい歌と 踊りを合わせ、「佐久・わが市」と 「マル・マル・モリ・モリ」をとて も楽しく演奏しました。

#### 出川文子さん家族

歌とピアノで「あなたがいるから」と「君は愛されるため生まれた」を演奏しました。趣味が音楽というご夫婦の演奏は、ピアノに合わせた優しい歌声がホールに響いていました。

#### 佐藤安英さん家族

ピアノと尺八と歌で、「私を泣かせてください」と「荒城の月」を演奏しました。透き通るような歌声と優しい音色が重なり合う素敵な演奏でした。