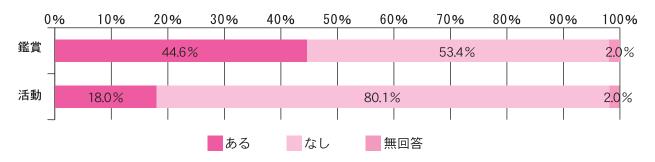

#### (2)文化芸術の鑑賞・活動状況 (対象とする期間はそれぞれ1年以内、鑑賞については有料のものに限る)

1年以内に文化芸術を鑑賞したことのある人は44.6%ですが、活動したことのある人は18.0%にとどまっています。理由としては、鑑賞・活動とも「時間的に余裕がない」が最も高くなっています。