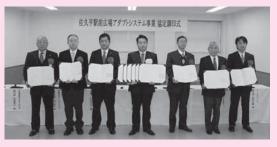

### 「佐久平駅前広場アダプトシステム事業」 調印式が開催されました。

平成23年12月2日(金)里親となる双信電機株式会社双友会、有限会社ジャンリッツ、佐久商工会議所青年部、丸井造園建設株式会社、有限会社上原暖冷、ハートクリーンと柳田市長の7者において、「佐久平駅前広場アダプトシステム事業」の協定調印式が執り行われました。

市の玄関口である佐久平駅前広場の浅間口、蓼科口を6つの区域に分けて各団体の皆さんに、植栽の手入れ、草刈り、ゴミ拾い、松の木の剪定など、駅前の美化、維持管理活動などの取り組みが行われます。

佐久平駅前広場のアダプトシステム事業に対し、代表者の皆さんから、「市の中をきれいに、また自分 の心をきれいにするという新しい姿で取り組んでいきたい。」「佐久平駅は、市の玄関口であることから、

訪れた皆さんが周辺の環境に触れ、爽やかな緑を素晴らしいと感じてもらえるよう頑張りたい。」など、抱負が語られました。

協定締結位置図

※市では、アダプトシステム事業を推進しています。

アダプトシステム事業の取り組みをお知りになりたい方、また参加をご希望される方につきましては、 下記までご連絡をお願いいたします。