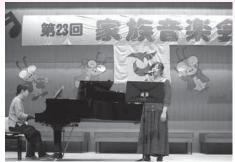

#### 重藤望さん家族

ピアノ連弾で動物の謝肉祭より「水族館」と「終曲」を演奏しました。大好きな曲を練習してきたというおふたりの息はピッタリで、軽快な音色がホールに響き渡りました。

#### 佐藤恵理さん家族

ピアノとバイオリンの合奏で「ブーレ」と、歌で「翼をください」を 家族6人で演奏しました。ご家族の 演奏で、会場がとてもあたたかな雰 囲気に包まれました。