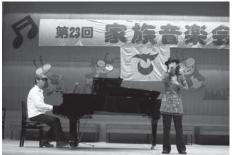

# 

11月19日長野県佐久勤労者福祉センターで開催されました。

今回は11組の家族が出場し、あたたかな雰囲気の中で、素敵な歌声や楽しい演奏を会場いっぱいに響かせてくれました。また、野沢中学校合唱部、コールフリージア、小雀保育園の皆さんが賛助出演し、音楽会に花を添えていただきました。

#### 重藤望さん家族

ピアノ連弾で動物の謝肉祭より「水族館」と「終曲」を演奏しました。大好きな曲を練習してきたというおふたりの息はピッタリで、軽快な音色がホールに響き渡りました。

#### 佐藤恵理さん家族

ピアノとバイオリンの合奏で「ブーレ」と、歌で「翼をください」を 家族6人で演奏しました。ご家族の 演奏で、会場がとてもあたたかな雰 囲気に包まれました。