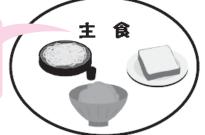

### 自らの生活を見直す事で、改善や予防のできるものが多いです!

生活習慣の見直しには「食事・運動・休養」が大切です。とくにお正月は、食事ではめを外した 方も多いかと思います。体格や運動量によって必要なエネルギーは違います。自分に必要な量が 知りたい方は、ご相談ください。17ページのぴんころ御膳も参考にしてください。

~1日3段分でこのかたちと量ををめざしましょう!~

副菜は体の調子を 整えます。野菜、 海藻、イモ類のい ずれかを毎食1~ 2皿はつけましょ う!

主菜はたんぱく質。 体をつくるもとで す!

主食は体を動かす エネルギーのもと! しっかり食べまし ょう。

汁ものは副菜の1 つとして野菜多め の具だくさん汁に してみましょう! 汁ものがとれない 時には野菜を増や しましょう!

間食に

お楽しみで

■健診のお申し込み、相談、健診の結果、栄養、健康づくりに関するご相談・お問い合わせ

健康づくり推進課

☎62-3189 (直通)