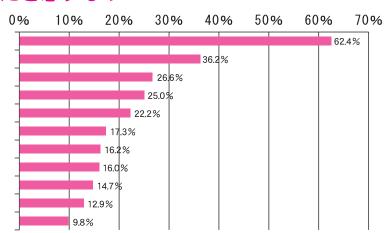

#### ④今後の佐久市の文化振興で大切だと思うもの

多くの人が気軽に参加できる文化芸術活動の企画・開催質の高い文化芸術公演の企画・開催歴史的な文化財や伝統文化・芸能の保存・継承文化芸術活動に関する情報の一元管理・提供文化芸術活動を行う既存施設・設備の充実文化活動を企画実践する民間団体・ボランティアの育成文化芸術「鑑賞」に対する支援の充実文化芸術「活動」に対する支援の充実文化芸術活動や鑑賞に参加する際の交通手段の充実文化芸術活動を行う指導者の増加文化芸術活動を企画実践する市役所内部署の充実

今後の佐久市の文化振興について、大切だと思うものを3つまで挙げてもらったところ、「多くの人が気軽に参加できる文化芸術活動の企画・開催」が62.4%と最も高い数値でした。次いで高い「質の高い文化芸術公演の企画・開催」については、文化芸術を鑑賞したことの「ない」人の回答は27.8%でしたが、「ある」人は47.7%と差が目立ちました。

アンケートの全集計結果は、市のホームページ(http://www.city.saku.nagano.jp)のほか、市役所市民ホールの行政資料閲覧コーナーおよび、各支所総務課、野沢会館内文化振興課窓口にて閲覧することができます。