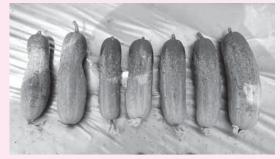

### ●「佐久古太きゅうり」が信州の伝統野菜として選定されました。

本年試験ほ場で栽培したきゅうりが、「佐久古太きゅうり」として10月27日に開催された信州 伝統野菜認定委員会において、「信州の伝統野菜」に選定されました。

新品目導入試験事業では、地域で伝統的に栽培されている野菜等について、生産と産地の保持の

ための取り組みを引き続き行ってまいりますので、これらの品種がありましたら下記までご連絡ください。

今回選定された「佐久古太きゅうり」