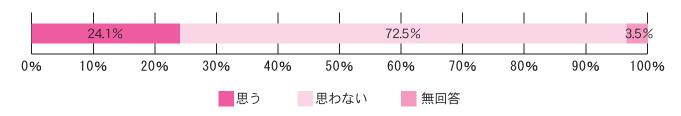

#### ①佐久市は文化・芸術が盛んなまちだと思いますか。

盛んだと「思う」理由

盛んだと「思わない」理由

佐久市が文化・芸術について盛んなまちだと思っている割合は24.1%で、7割以上が「思わない」と回答しています。

文化・芸術が盛んだと「思う」理由は、「歴史的文化財が保存・活用されている」が35.9%で最も高く、「思わない」理由は、「文化活動の情報が身近になく、分からない」が38.7%で最も高くなっています。