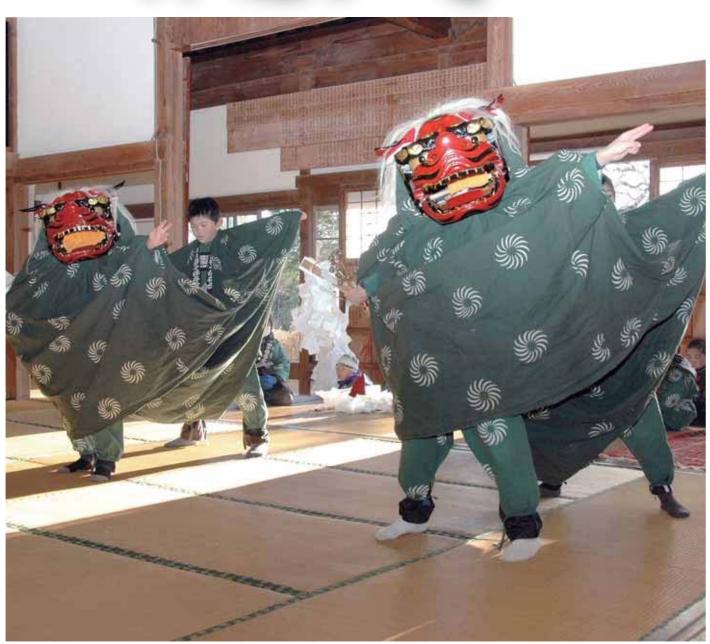

#### Photo 伝統の獅子が舞う

岸野相浜地区でお正月の伝統行事、獅子舞が子 どもたちの手により行われ、太鼓や笛がはやした て、無病息災、家内安全、五穀豊穣の願いを込め て獅子を舞いました。