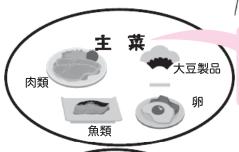

### 自らの生活を見直す事で、改善や予防のできるものが多いです!

生活習慣の見直しには「食事・運動・休養」が大切です。とくにお正月は、食事ではめを外した 方も多いかと思います。体格や運動量によって必要なエネルギーは違います。自分に必要な量が 知りたい方は、ご相談ください。17ページのぴんころ御膳も参考にしてください。

~1日3段分でこのかたちと量ををめざしましょう!~

副菜は体の調子を 整えます。野菜、 海藻、イモ類のい ずれかを毎食1~ 2皿はつけましょ う!

主菜はたんぱく質。 体をつくるもとで す!

主食は体を動かす エネルギーのもと! しっかり食べまし ょう。

汁ものは副菜の1 つとして野菜多め の具だくさん汁に してみましょう! 汁ものがとれない 時には野菜を増や しましょう!

間食に

お楽しみで

■健診のお申し込み、相談、健診の結果、栄養、健康づくりに関するご相談・お問い合わせ

健康づくり推進課

☎62-3189 (直通)